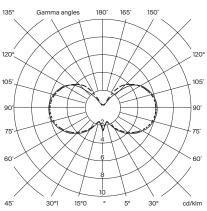

#### **Technical information:**

Light source included (dimmable). LED bulb (S&C DC bulb)

Rated input wattage: 1 W

Operating current: min. 185 mA / max. 365 mA

Colour Temp.: 2.200 K

CRI: 85

Lifetime: 40.000 h

Luminous flux: min. 30 lm - max. 55 lm

2 levels of intensity.

Energy efficiency class (E.E.C): A++... A. Suitable for indoor and outdoor use. Always use this light source.

Input voltage: 100 ~ 240 Vac.

(50 Hz / 60 Hz). According to destination.