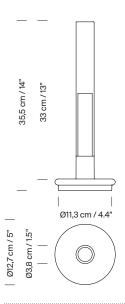

l information:**

Light source included (dimmable). LED bulb (S&C DC bulb)

Rated input wattage: 1 W

Operating current: min. 185 mA / max. 365 mA

Colour Temp.: 2.200 K

CRI: 85

Lifetime: 40.000 h

Luminous flux: min. 30 lm - max. 55 lm

2 levels of intensity.

Energy efficiency class (E.E.C): A++... A. Suitable for indoor and outdoor use. Always use this light source.

Input voltage: 100 ~ 240 Vac.

(50 Hz / 60 Hz). According to destination.





**Sylvestrina** Jordi Garcés, Enric Sòria. 1974 Table Lamps



## Regulations:

UNE-EN 60598 UNE-EN 55015 UNE-EN 60529

## Maintenance:

Clean with a smooth cloth. Do not use ammonia, solvents or abrasive cleaning products.

## Others:

The lamp is delivered in one package.

The assembly instructions are delivered with the product.

## Model:



## **Collection:**

Table lamps







Sylvestrina

Sylvestrina