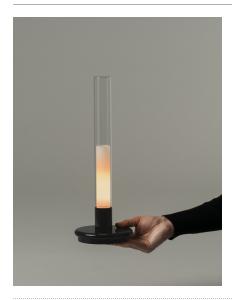

## **Sylvestrina**

Jordi Garcés, Enric Sòria. 1974 Table Lamps

"It was named after an old fisherman from El Port de la Selva called Silvestre; tall, rugged and elegant. A bottle half-filled with light, or half-empty? Bottle in the half-light. A softly lit oil lamp." - Jordi Garcés and Enric Sòria

The Sylvestrina lamp follows you around. Freed from the moorings of electric wires, now it lights up any conversation, including in its usual place, resting on a table.

Its discreet circular base needs little surface area to house a rechargeable battery. Simply press the outer tube down to activate the switch, adjusting accordingly, to full or medium strength. Sylvestrina is secure in the subtle atmosphere of trust. Like the light of a good oil lamp.

## **General description:**

Transparent Pyrex glass lampshade. White translucent diffuser. Glossy black metallic base.
Lithium battery.
Switch incorporated into the luminaire with 2 levels of intensity.
Power Range: 7h on high power - 14h on minimum power.
Includes contact charger.